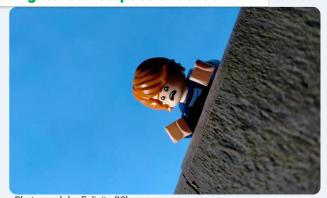

# Photography backgrounds and locations

#### **Background**

You can create a photo using a variety of backgrounds. First consider what kind of tone or story you are telling - drama, space, fantasy, adventure - and then have a look around your house to see what you think would work well.

You can also create your own background by creating a drawing, or even head outside and use you garden for an authentic "jungle look"!

## Using your garden as a location



Photograph by Dylan (6)

### Using walls or steps as a location



Photograph by Felicity (12)

## Use every day items like jars!



Photograph by Owain (4)

# Use different times of the day to set the mood



Photograph by Jasmine (10)

# **Using your LEGO collection**



Photograph by Bella (12)

#### Using print-outs as a background



Photograph by Clay (8)