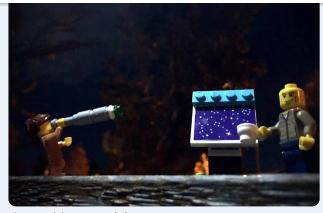

# Photography backgrounds and locations

#### **Background**

You can create a photo using a variety of backgrounds. First consider what kind of tone or story you are telling - drama, space, fantasy, adventure - and then have a look around your house to see what you think would work well.

You can also create your own background by creating a drawing, or even head outside and use you garden for an authentic "jungle look"!

## Using your garden as a location



Photograph by Dylan (6)

### Using walls or steps as a location



Photograph by Felicity (12)

## Use every day items like jars!



Photograph by Owain (4)

# Use different times of the day to set the mood



Photograph by Jasmine (10)

# **Using your LEGO collection**



Photograph by Bella (12)

#### Using print-outs as a background



Photograph by Clay (8)