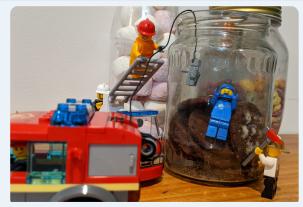

# Photography backgrounds and locations

#### **Background**

You can create a photo using a variety of backgrounds. First consider what kind of tone or story you are telling - drama, space, fantasy, adventure - and then have a look around your house to see what you think would work well.

You can also create your own background by creating a drawing, or even head outside and use you garden for an authentic "jungle look"!

## Using your garden as a location



Photograph by Dylan (6)

### Using walls or steps as a location



Photograph by Felicity (12)

## Use every day items like jars!



Photograph by Owain (4)

# Use different times of the day to set the mood



Photograph by Jasmine (10)

# **Using your LEGO collection**



Photograph by Bella (12)

#### Using print-outs as a background



Photograph by Clay (8)