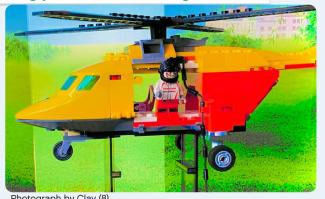

otography backgrounds and locations

#### **Background**

You can create a photo using a variety of backgrounds. First consider what kind of tone or story you are telling - drama, space, fantasy, adventure - and then have a look around your house to see what you think would work well.

You can also create your own background by creating a drawing, or even head outside and use you garden for an authentic "jungle look"!

## Using your garden as a location



Photograph by Dylan (6)

### Using walls or steps as a location



Photograph by Felicity (12)

## Use every day items like jars!



Photograph by Owain (4)

# Use different times of the day to set the mood



Photograph by Jasmine (10)

# **Using your LEGO collection**



Photograph by Bella (12)

#### Using print-outs as a background



Photograph by Clay (8)