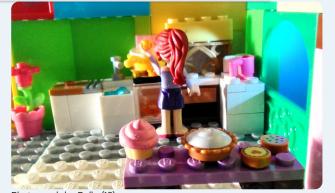

# Photography backgrounds and locations

#### **Background**

You can create a photo using a variety of backgrounds. First consider what kind of tone or story you are telling - drama, space, fantasy, adventure - and then have a look around your house to see what you think would work well.

You can also create your own background by creating a drawing, or even head outside and use you garden for an authentic "jungle look"!

## Using your garden as a location



Photograph by Dylan (6)

### Using walls or steps as a location



Photograph by Felicity (12)

## Use every day items like jars!



Photograph by Owain (4)

# Use different times of the day to set the mood



Photograph by Jasmine (10)

# **Using your LEGO collection**



Photograph by Bella (12)

#### Using print-outs as a background



Photograph by Clay (8)