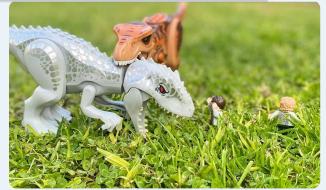

# Photography backgrounds and locations

#### **Background**

You can create a photo using a variety of backgrounds. First consider what kind of tone or story you are telling - drama, space, fantasy, adventure - and then have a look around your house to see what you think would work well.

You can also create your own background by creating a drawing, or even head outside and use you garden for an authentic "jungle look"!

## Using your garden as a location



Photograph by Dylan (6)

### Using walls or steps as a location



Photograph by Felicity (12)

## Use every day items like jars!



Photograph by Owain (4)

# Use different times of the day to set the mood



Photograph by Jasmine (10)

# **Using your LEGO collection**



Photograph by Bella (12)

#### Using print-outs as a background



Photograph by Clay (8)