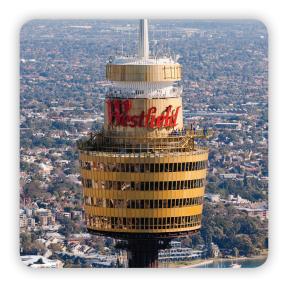

#### Where am I?

Can you identify these iconic Sydney locations? Match the name of the location to the photo.

## Sydney harbour Bridge Luna Park

### **DID YOU KNOW?**

The Sydney Tower Eye is twice the height of the Sydney Harbour Bridge!?

Sydney Tower Eye
Sydney Opera house

Curriculum Links: GEe1 · GEe2 · ENe-4A · ENe-2A