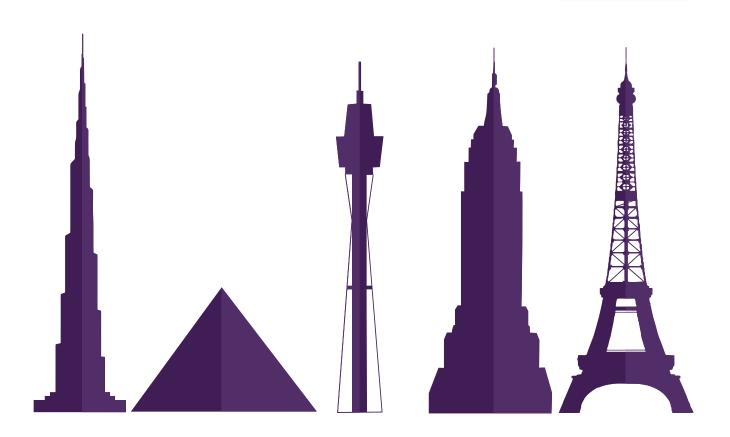

### Where in the world can you find me?

Draw a line to match the tower to which country it belongs to.

### HINT:

You will find the height of these towers listed on the wall before you enter the 4D cinema.

Curriculum Links: GEe1 · GEe2 · ENe-4A · ENe-2A