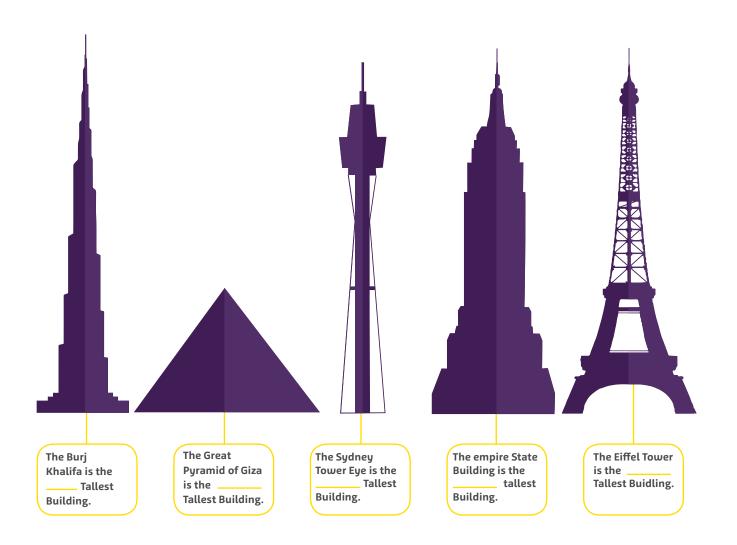

#### **Tallest to Smallest**

Label these towers in order from tallest to smallest, from 1 - 5. 1 being the tallest, 5 being the shortest.

### HINT:

You will find the height of these towers listed on the wall before you enter the 4D cinema.

Curriculum Links: GEe1 · GEe2 · ENe-4A · ENe-2A